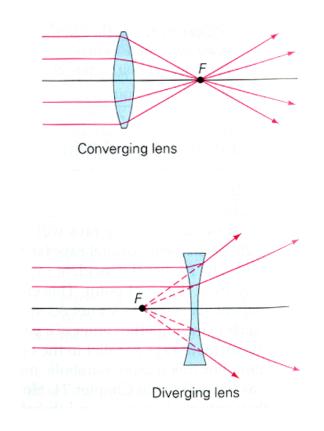

#### <u>Lenses</u>

- A \_\_\_\_\_ piece of transparent material that \_\_\_\_\_ light in a predictable way.
- Usually made from \_\_\_\_\_\_ or \_\_\_\_\_\_
- There are two types of lenses:

|                    | Diagram | Affect on Light<br>Rays? |
|--------------------|---------|--------------------------|
| 1. Convex<br>Lens  |         |                          |
| 2. Concave<br>Lens |         |                          |